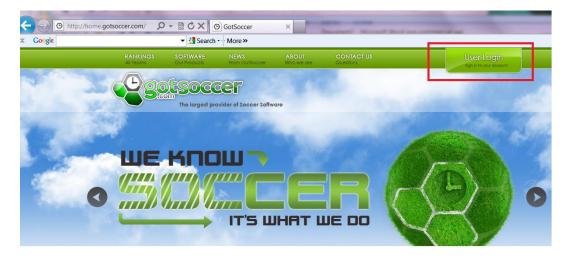

To log in go to <u>www.gotsoccer.com</u> and click the login link.

Next click the **Teams** link

Enter your Coach or team official username and password (just fill in one not both). Click Login

| The largest                     | provider of Soccer Software                       |                       |                          |
|---------------------------------|---------------------------------------------------|-----------------------|--------------------------|
| Login to your GotSoccer Account |                                                   |                       |                          |
|                                 | Team Account                                      | Individual Coach      | Individual Manager       |
| 00000                           | Username                                          | Username              | Username                 |
| i instantantanta                | Password                                          | Password              | Password                 |
| 1                               | Login                                             | Login                 | Login                    |
|                                 | ► <u>Team Password Lookup</u>                     | Coach Password Lookup | ► <u>Password Lookup</u> |
|                                 | New to GotSoccer?<br>► <u>Create Your Account</u> |                       |                          |