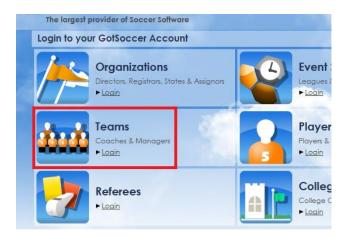

To log in go to <u>www.gotsoccer.com</u> and click the login link.

Next click the **Teams** link

Enter your Coach or team official username and password (just fill in one not both). Click Login

| The largest                     | provider of Soccer Software                       |                       |                          |
|---------------------------------|---------------------------------------------------|-----------------------|--------------------------|
| Login to your GotSoccer Account |                                                   |                       |                          |
|                                 | Team Account                                      | Individual Coach      | Individual Manager       |
| 00000                           | Username                                          | Username              | Username                 |
| i instantantanta                | Password                                          | Password              | Password                 |
| 1                               | Login                                             | Login                 | Login                    |
|                                 | ► <u>Team Password Lookup</u>                     | Coach Password Lookup | ► <u>Password Lookup</u> |
|                                 | New to GotSoccer?<br>► <u>Create Your Account</u> |                       |                          |