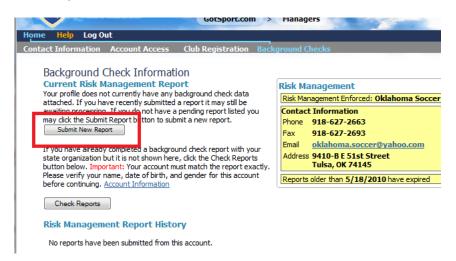

Next, click on the **Background** check link on the gray menu bar. If you are applying for the first time this seasonal year (2011-2012) click on **Submit New Report**. (If you already have a check for the current seasonal year, and need one for a different type of account, a referee for example, you can use the **Check Reports** button.

The page will refresh and show you the status of your report, here Pending.

| ne Help                                                                                                         | Log Out |                |                                                                                                                                                                                                                                                    |          |      |                                                      |       |
|-----------------------------------------------------------------------------------------------------------------|---------|----------------|----------------------------------------------------------------------------------------------------------------------------------------------------------------------------------------------------------------------------------------------------|----------|------|------------------------------------------------------|-------|
| itact Inform                                                                                                    | ation / | Account Access | Club Regi                                                                                                                                                                                                                                          | stration | Back | cground Cl                                           | hecks |
| Current<br>Your profile<br>Report #<br>Submitte                                                                 |         |                | Risk Management         Risk Management Enforced: Oklahoma So         Contact Information         Phone       918-627-2663         Fax       918-627-2693         Email       oklahoma.soccer@yahoo.com         Address       9410-8 E 51st Street |          |      |                                                      |       |
| You may submit a new report every 11 months. Risk Management Report History Date Submitted Response Date Status |         |                |                                                                                                                                                                                                                                                    |          |      | Tulsa, OK 74145<br>older than 5/18/2010 have expired |       |
| 5/18/2011                                                                                                       |         | -              | Pendir                                                                                                                                                                                                                                             |          | w    |                                                      |       |
| -,,                                                                                                             |         |                |                                                                                                                                                                                                                                                    |          | _    |                                                      | 5.01  |