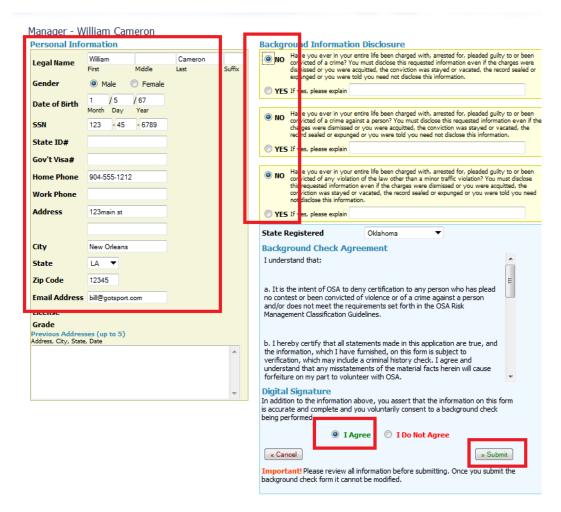

Click on the Contact Information link on the gray menu bar and fill in your personal information. Everything in bold is required, this includes a phone number. Press **Save** 

|                                                          |                   | GotSport.co     | m > Managers                                                           |  |  |
|----------------------------------------------------------|-------------------|-----------------|------------------------------------------------------------------------|--|--|
| ct Information                                           | ccount Access Clu | ıb Registratioı | Background Checks                                                      |  |  |
|                                                          |                   |                 |                                                                        |  |  |
| Club Informatio                                          |                   |                 |                                                                        |  |  |
| Edmond Soccer                                            |                   |                 | More Information                                                       |  |  |
| Manager Contac                                           |                   |                 |                                                                        |  |  |
| Basic Information<br>Full Legal Name                     | n                 |                 | Photo                                                                  |  |  |
| ruii Legai Naille                                        | William           | Cameron         |                                                                        |  |  |
|                                                          | Legal First M.I.  | Last            | [NO PHOTO]                                                             |  |  |
| Date of Birth                                            | MM/DI             | D/YYYY          |                                                                        |  |  |
| Gender                                                   | 🔘 Male 🛛 Female   |                 |                                                                        |  |  |
| State Registered                                         | Oklahoma 🔻        |                 | Upload                                                                 |  |  |
| Contact Informa                                          | tion              |                 |                                                                        |  |  |
| Display Name                                             | William Cameron   |                 | Account Summary                                                        |  |  |
| Address                                                  | 123main st        |                 | User Name Isabill                                                      |  |  |
| City                                                     | New Orleans       |                 | Date Created 5/18/2011 2:32:04 PM<br>Last Updated 5/18/2011 2:32:17 PM |  |  |
| State                                                    | LA 🔻              |                 | Additional Info/Notes (optional)                                       |  |  |
| Zip Code                                                 | 12345             |                 | A                                                                      |  |  |
| Country                                                  | United States 🔻   |                 |                                                                        |  |  |
| Email Address                                            | bill@gotsport.com |                 |                                                                        |  |  |
| Phone                                                    | 904-555-1212      |                 | Save Cancel                                                            |  |  |
| Phone (2)                                                |                   |                 |                                                                        |  |  |
| Mobile Phone                                             |                   |                 |                                                                        |  |  |
| Mobile Text<br>Messaging Address<br>(vou@vourcarrier.com | ,                 |                 |                                                                        |  |  |

Confirm your information is correct, make sure your gender is selected, enter your social security number if requested, read and answer the *Background Information Disclosure*, **Agree** to the background Check and Liability Waiver agreement and press **Submit** 